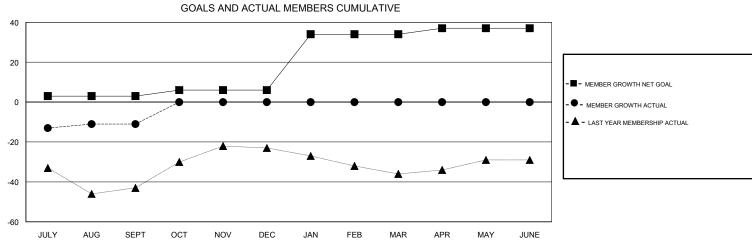

## MONTHLY MEMBERSHIP PROGRESS REPORT

## District 13 OH1

Results as of: 09/30/2017







| DROPPED CLUBS: 0  DROPPED MEMBERS |    | 9 CLUBS OF 59 ADDED 1 OR MORE<br>NEW MEMBERS | GENDER DISTRIBUTION  MALE 1,360 (79.49%)  FEMALE 351 (20.51%)  Women Percentage Fiscal Year Goal: 27% |     |
|-----------------------------------|----|----------------------------------------------|-------------------------------------------------------------------------------------------------------|-----|
| DECEASED                          | 6  | CLICK HERE FOR CUMULATIVE  MEMBERSHIP DATA   | TOTAL FAMILY UNIT MEMBERS 2                                                                           | 270 |
| CLUB CANCELLED                    | 0  |                                              |                                                                                                       |