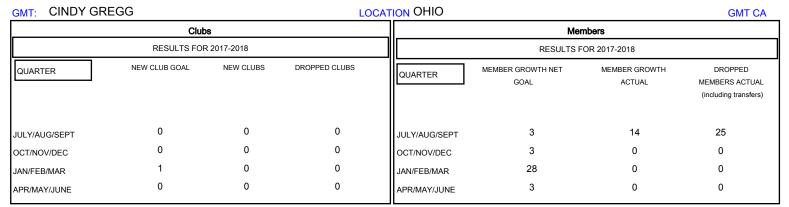

## MONTHLY MEMBERSHIP PROGRESS REPORT

## District 13 OH1

Results as of: 09/30/2017







| DROPPED CLUBS: 0  DROPPED MEMBERS |    | 9 CLUBS OF 59 ADDED 1 OR MORE<br>NEW MEMBERS | GENDER DISTRIBUTION  MALE 1,360 (79.49%)  FEMALE 351 (20.51%)  Women Percentage Fiscal Year Goal: 27% |     |
|-----------------------------------|----|----------------------------------------------|-------------------------------------------------------------------------------------------------------|-----|
| DECEASED                          | 6  | CLICK HERE FOR CUMULATIVE  MEMBERSHIP DATA   | TOTAL FAMILY UNIT MEMBERS 2                                                                           | 270 |
| CLUB CANCELLED                    | 0  |                                              |                                                                                                       |